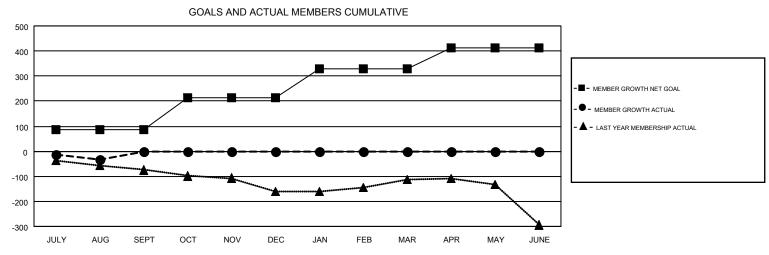

## GMT MONTHLY MEMBERSHIP PROGRESS REPORT

Results as of: 8/31/2019

Multiple District 24

**LOCATION: VIRGINIA** 

GMT CA 1

GMT: OPEN

| Clubs                 |               |           |               | Members               |                           |                         |                                              |  |
|-----------------------|---------------|-----------|---------------|-----------------------|---------------------------|-------------------------|----------------------------------------------|--|
| RESULTS FOR 2019-2020 |               |           |               | RESULTS FOR 2019-2020 |                           |                         |                                              |  |
| QUARTER               | NEW CLUB GOAL | NEW CLUBS | DROPPED CLUBS | QUARTER               | MEMBER GROWTH NET<br>GOAL | MEMBER GROWTH<br>ACTUAL | DROPPED MEMBERS ACTUAL (including transfers) |  |
| JULY/AUG/SEPT         | 2             | 0         | 4             | JULY/AUG/SEPT         | 85                        | 90                      | 111                                          |  |
| OCT/NOV/DEC           | 3             | 0         | 0             | OCT/NOV/DEC           | 130                       | 0                       | 0                                            |  |
| JAN/FEB/MAR           | 1             | 0         | 0             | JAN/FEB/MAR           | 115                       | 0                       | 0                                            |  |
| APR/MAY/JUNE          | 2             | 0         | 0             | APR/MAY/JUNE          | 82                        | 0                       | 0                                            |  |