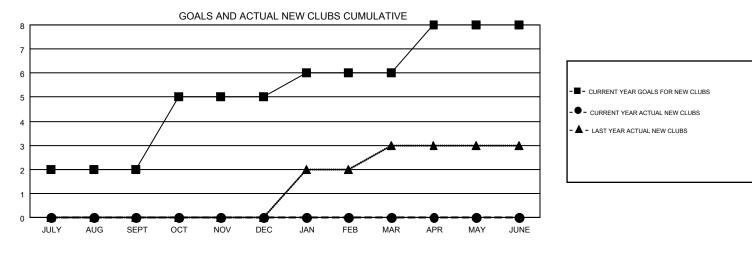

## GMT MONTHLY MEMBERSHIP PROGRESS REPORT

Results as of: 8/31/2019

Multiple District 24

**LOCATION: VIRGINIA** 

GMT CA 1

GMT: OPEN

| Clubs                 |               |           |               | Members               |                           |                         |                                              |  |
|-----------------------|---------------|-----------|---------------|-----------------------|---------------------------|-------------------------|----------------------------------------------|--|
| RESULTS FOR 2019-2020 |               |           |               | RESULTS FOR 2019-2020 |                           |                         |                                              |  |
| QUARTER               | NEW CLUB GOAL | NEW CLUBS | DROPPED CLUBS | QUARTER               | MEMBER GROWTH NET<br>GOAL | MEMBER GROWTH<br>ACTUAL | DROPPED MEMBERS ACTUAL (including transfers) |  |
| JULY/AUG/SEPT         | 2             | 0         | 4             | JULY/AUG/SEPT         | 85                        | 90                      | 111                                          |  |
| OCT/NOV/DEC           | 3             | 0         | 0             | OCT/NOV/DEC           | 130                       | 0                       | 0                                            |  |
| JAN/FEB/MAR           | 1             | 0         | 0             | JAN/FEB/MAR           | 115                       | 0                       | 0                                            |  |
| APR/MAY/JUNE          | 2             | 0         | 0             | APR/MAY/JUNE          | 82                        | 0                       | 0                                            |  |